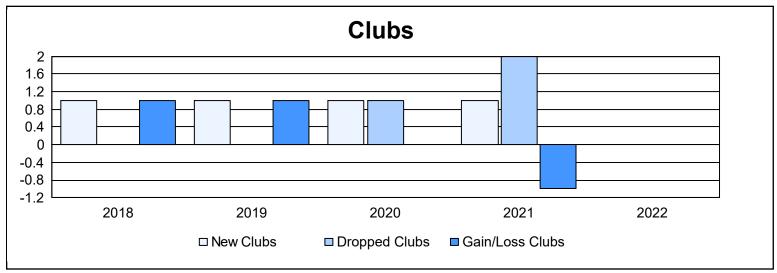

District 41 As of June 2022 Cumulative

| Year      | New<br>Clubs | Dropped<br>Clubs | Gain/<br>Loss<br>Clubs | New<br>Members | Charter<br>Members | Reinstate<br>Members | Transfer<br>Members | Total<br>Member<br>Added | Total<br>Members<br>Dropped | Gain/<br>Loss<br>Members |
|-----------|--------------|------------------|------------------------|----------------|--------------------|----------------------|---------------------|--------------------------|-----------------------------|--------------------------|
| 2017-2018 | 1            | 0                | 1                      | 176            | 21                 | 4                    | 7                   | 208                      | 224                         | -16                      |
| 2018-2019 | 1            | 0                | 1                      | 154            | 23                 | 11                   | 7                   | 195                      | 218                         | -23                      |
| 2019-2020 | 1            | 1                | 0                      | 111            | 28                 | 2                    | 9                   | 150                      | 191                         | -41                      |
| 2020-2021 | 1            | 2                | -1                     | 59             | 39                 | 4                    | 10                  | 112                      | 203                         | -91                      |
| 2021-2022 | 0            | 0                | 0                      | 143            | 0                  | 7                    | 7                   | 157                      | 148                         | 9                        |
| Average   | 1            | 1                | 0                      | 129            | 22                 | 6                    | 8                   | 164                      | 197                         | -32                      |